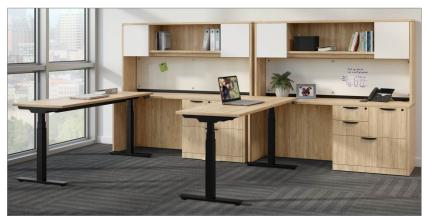

## PLTEAB4872E3S2MWF24 3 Stage + Dual Motor

Modern, ergonomic table base. Pacific Coast Furniture Group's electric height adjustable desks are an ideal choice for any environment. Perfect for multi-user applications or single unit offices. Remote control height adjustment helps reduce muscle strain and body fatigue; ultimately promoting a healthier and more productive work environment.

Weight: 68 lbs.

PLTEAB4872E3S2MWF24-BLACK PLTEAB4872E3S2MWF24-SILVER

Shown above with aspen finish. PLT tops sold separately.