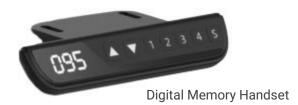

## Features & Materials

- Memory Handset
- Lowest height (no top): 25"
- Highest height (no top): 50.5"
- Weight capacity: 264.55 lbs.
- Electric height adjustment controls
- Width range of table top: 48"-72"
- Tube size: 3"/2.5/2" square tube
- Tube material (outer/inner): steel
- Programable remote included